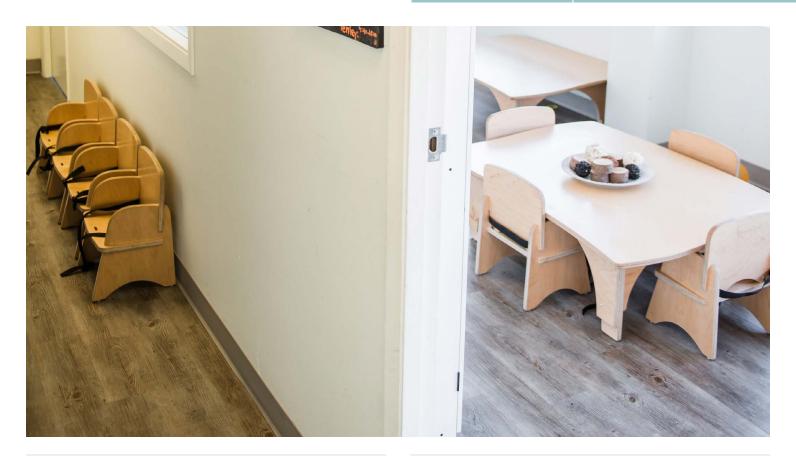

#### Infant Chair with Seatbelt 8"H. Age 0-2

These little chairs were designed with infants and toddlers in mind by giving them the support they need in order to stay safe and focused on whatever is in front of them. The size and sturdiness allows for easy maneuvering and there are optional seat belts for those young ones that need extra help staying upright. Designed to compliment our START Infant Tables or REACH Tables.

The Steady Infant Chair includes a child proof buckled belt so you can feel confident that your little ones are safe and secure.

#### **Product features**

- Designed for infants and toddlers to offer extra support
- · Available with or without seatbelts
- · Edges all smoothed and finished
- · Floor glides