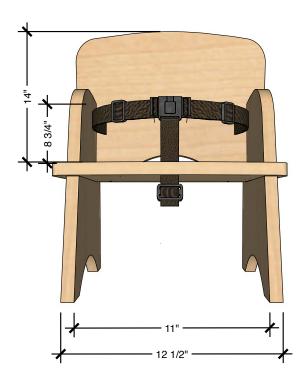

### **TECHNICAL DRAWING**

**STEADY** INFANT CHAIRS

LENGTH 14"

DEPTH 12"

SEAT HEIGHT 08"

Dimensions indicated are approximate. Please contact us if you require clarification.