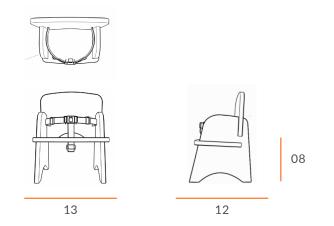

### **TECHNICAL DRAWING**

**STEADY** INFANT CHAIRS

LENGTH 14"

DEPTH 12"

SEAT HEIGHT 08"

Dimensions indicated are approximate. Please contact us if you require clarification.