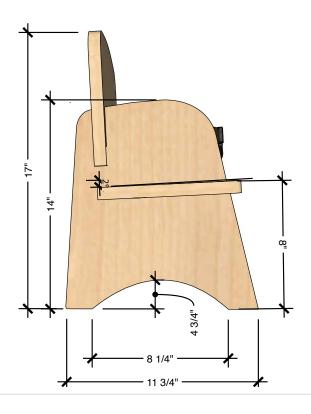

### **TECHNICAL DRAWING**

**STEADY** INFANT CHAIRS

LENGTH 14"

DEPTH 12"

SEAT HEIGHT 08"

Dimensions indicated are approximate. Please contact us if you require clarification.