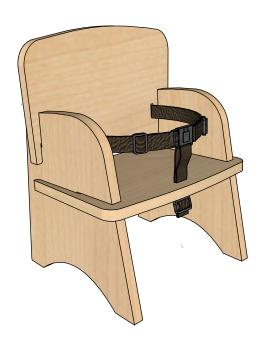

#### Infant Chair with Seatbelt 8"H. Age 0-2

These little chairs were designed with infants and toddlers in mind by giving them the support they need in order to stay safe and focused on whatever is in front of them. The size and sturdiness allows for easy maneuvering and there are optional seat belts for those young ones that need extra help staying upright. Designed to compliment our START Infant Tables or REACH Tables.

The Steady Infant Chair includes a child proof buckled belt so you can feel confident that your little ones are safe and secure.