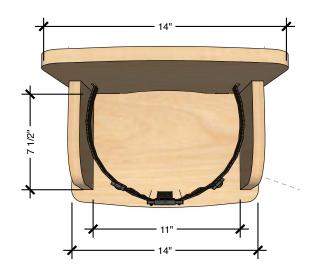

### **TECHNICAL DRAWING**

**STEADY** INFANT CHAIRS

LENGTH 14"

DEPTH 12"

SEAT HEIGHT 08"

Dimensions indicated are approximate. Please contact us if you require clarification.